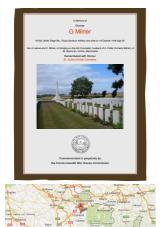

## **George Milner**

We are delighted to announce the forthcoming publication of Gringley: A Tribute to the 24. This is a new book, which features the 24 individuals on the War Memorial in Gringley's cemetery, and is published to coincide with the centenary of the outbreak of the Great War in 1914. We have done as much research as we can into the background of these 24 young men, the circumstances of their deaths, and details of their burial places and this accounts for ¾ of the content. The book also includes a couple of poems, maps and other illustrations related to the Great War.