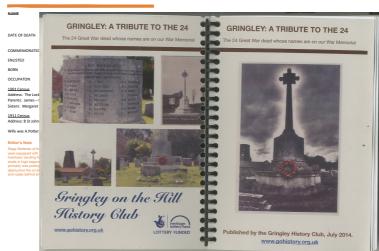

## **GRINGLEY: A TRIBUTE TO THE 24**

## **George Milner**

We are delighted to announce the forthcoming publication of Gringley: A Tribute to the 24. This is a new book, which features the 24 individuals on the War Memorial in Gringley's cemetery, and is published to coincide with the centenary of the outbreak of the Great War in 1914. We have done as much research as we can into the background of these 24 young men, the circumstances of their deaths, and details of their burial places and this accounts for ¾ of the content. The book also includes a couple of poems, maps and other illustrations related to the Great War.