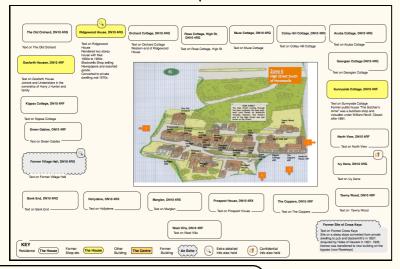

We have divided the village into a dozen zones for the purposes of recording and eventually publishing the information.

No deadline, but it will probably take two years.

## Gringley on the Hill History Glub

VILLAGE in 12 ZONES Includes Outer Village now 12A and 12B

CONTRIBUTOR 2

CONTRIBUTOR 1
Notes and memories
jotted down as they
occurred for the Club

Draft What Where When Template AN V2-dix