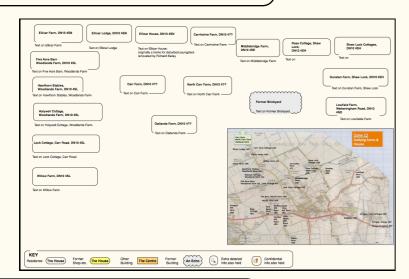

## **GRINGLEY: SHOPS & BUILDINGS**

An ongoing survey of who lived and traded, where & when, in the village

POSSIBLE COVER DESIGN

POSSIBLE INSIDE DESIGN - INNER VILLAGE

(POSSIBLE INSIDE DESIGN - OUTER VILLAGE)

We want to chart and eventually publish where the major shops, businesses, amenities, homes and families were in the village, including the outlying farms, by reviewing all the data in our files, then adding to this by documenting anecdotes from villagers and visitors.

We have divided the village into a dozen zones for the purposes of recording and eventually publishing the information.

No deadline, but it will probably take two years.