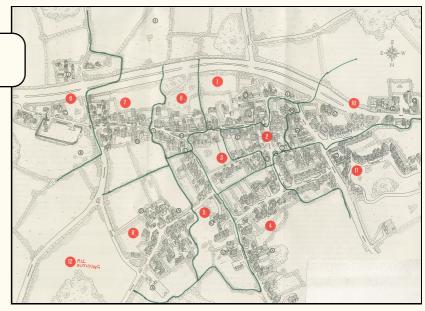

## **GRINGLEY: SHOPS & BUILDINGS**

An ongoing survey of who lived and traded, where & when, in the village

POSSIBLE COVER DESIGN

POSSIBLE INSIDE DESIGN - INNER VILLAGE

(POSSIBLE INSIDE DESIGN - OUTER VILLAGE)

We have divided the village into a dozen zones for the purposes of recording and eventually publishing the information.

No deadline, but it will probably take two years.

## Gringley on the Hill History Glub

VILLAGE in 12 ZONES Includes Outer Village now 12A and 12B

CONTRIBUTOR 2

CONTRIBUTOR 1
Notes and memories
jotted down as they
occurred for the Club

Draft What Where When Template AN V2-dix